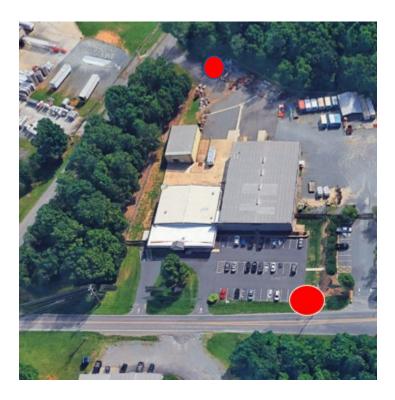

# Emergencies

Building 3 there are four emergency Red phones to dial 9-1-1 from. Otherwise individuals may dial from cell phone.

In the event you see a fire or smoke from a **Fire**:

- Activate the nearest wall mounted pull station
- Evacuate the building
- Report the location and brief extent of the fire

The Rock Hill site has three (3) AEDs, (Automatic External Defibrillators), for trained personnel;

- Two in building Three
- One in building Four