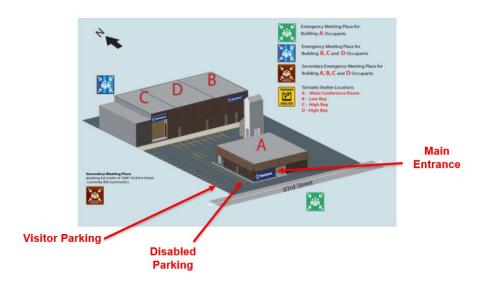

#### **Assembly Areas**

There are 2 assembly areas for the Burr Ridge facility:

Bldg. A area is located across the street from the main entrance

Bldgs. C, D & B area is located in northwest corner of the parking lot on the north side of

the buildings

• Severe weather, shelter in place areas are located in each building. The map to the right indicates the shelter in place location for Bldg. A