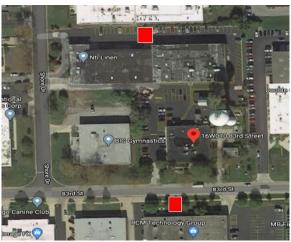

### **Westinghouse Electric Company**

 $16W070~83^{rd}$  Street, Burr Ridge, IL 60527~USA

Main Site Phone On-Site: x8750 / Off Site: 630-323-8750 / Toll Free: 877-328-7351

EHS Primary Contact (Safety) 630-887-5223

#### **Assembly Areas**

There are 2 assembly areas for the Burr Ridge facility:

Bldg. A area is located across the street from the main entrance

Bldgs. C, D & B area is located in northwest corner of the parking lot on the north side of