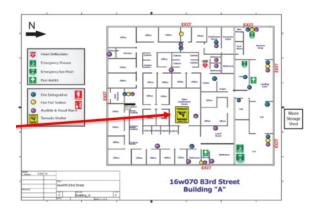

the buildings

• Severe weather, shelter in place areas are located in each building. The map to the right indicates the shelter in place location for Bldg. A