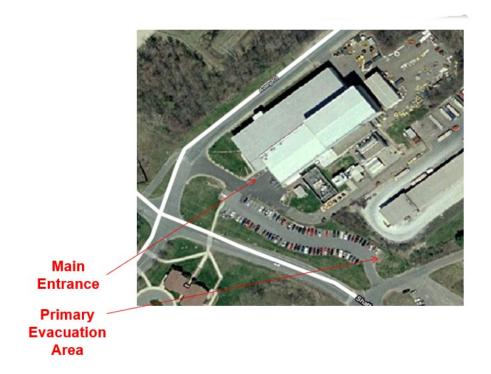

nvestigation & Reporting
- Special Event Coverage
- Parking Enforcement

#### **Emergencies**

Emergencies: x7878

In the event you see a fire or smoke from a Fire

- Activate the nearest wall mounted pull station
- Evacuate the building
- Call x7878 from any site phone or (603) 427-7878 from a cell phone
- Report the location and brief extent of the fire

In the event of a **Medical** emergency

- Security staff will respond and evaluate the situation
- If additional medical assistance is needed, 9-1-1 will be contacted by site security
- AEDs are located in each of the three buildings

Note: An ambulance will be called immediately upon notice of a patient with chest pains, shortness of breath or altered level of consciousness



# NEWINGTON, NH

## **Assembly Areas**

Shattuck Way Site



## Mareld Building