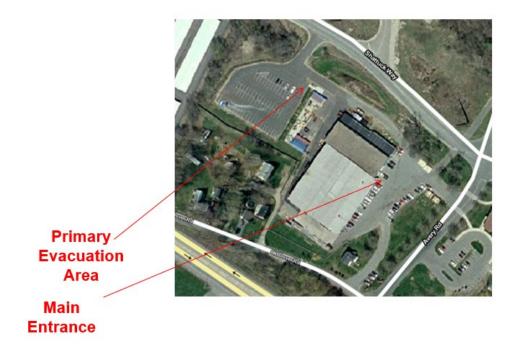

ng
- Special Event Coverage
- Parking Enforcement

#### **Emergencies**

Emergencies: x7878

In the event you see a fire or smoke from a Fire

- Activate the nearest wall mounted pull station
- Evacuate the building
- Call x7878 from any site phone or (603) 427-7878 from a cell phone
- Report the location and brief extent of the fire

In the event of a **Medical** emergency

- Security staff will respond and evaluate the situation
- If additional medical assistance is needed, 9-1-1 will be contacted by site security
- AEDs are located in each of the three buildings

Note: An ambulance will be called immediately upon notice of a patient with chest pains, shortness of breath or altered level of consciousness



# NEWINGTON, NH

## **Assembly Areas**

Shattuck Way Site



## Mareld Building