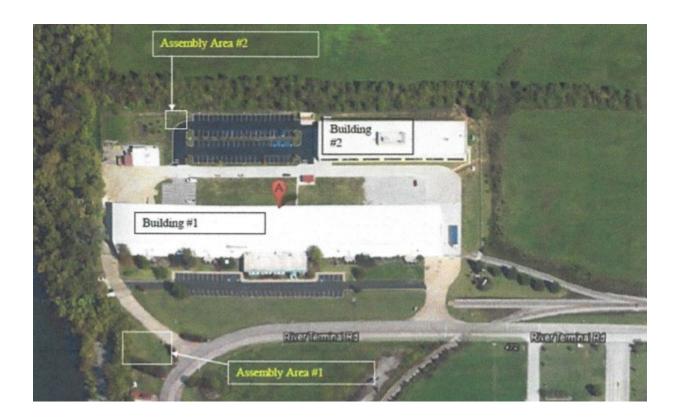

-1-1

In the event you see a fire or smoke from a Fire:

- Activate the nearest wall mounted pull station
- Evacuate the building
- Call 9-1-1 from any site phone or 9-1-1 from a cell phone
- Report the location and brief extent of the fire

In the event of a **Medical** emergency:

The Chattanooga site has (2) AEDs, (Automatic External Defibrillators), for trained personnel.

- One in building one (#1) South wall by men's restroom
- One in building t (#2) North wall between break room and restroom.

#### **Amenities**

- Shipping & Receiving Bldg. 1, NW Corner
- Environment, Health & Safety Building 1
- Facilities Building 1
- Break Rooms Buildings 1 & 2
- Network Secure Printer available in both Buildings 1 & 2
- Security 24/7 remote monitoring

# CHATTANOOGA, TN

## **Assembly Areas**