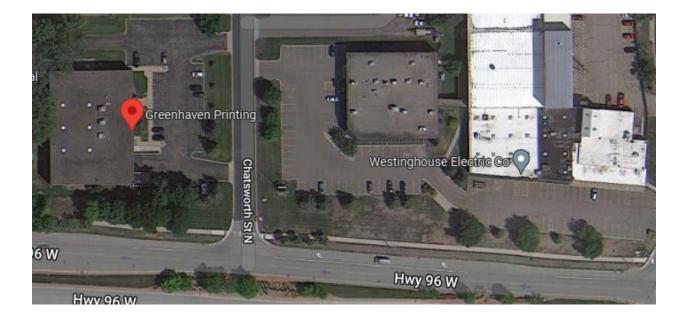

# **Assembly Area**

Rally Point is located at Greenhaven Printing: Indicated on the map