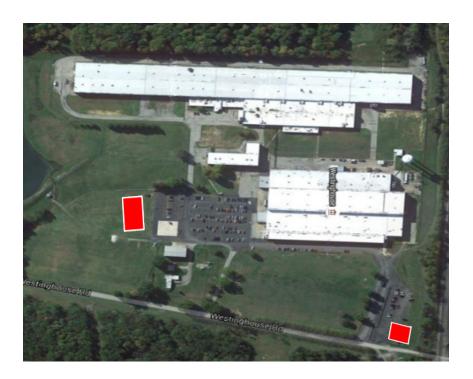

## **Designated Assembly Areas**

There are 2 assembly areas:

- 1. South parking lot
- 2. North parking lot

\*NOTE\* Emergency Public Address tone testing is completed weekly: Fridays @ 7:45 AM, 3:45 PM & 11:45 PM