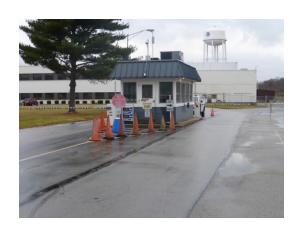

### **Security**

Located on the driveway at the Main Entrance Security is available 24/7/365 Gate Phone: (724) 459-4198; On-Site: x4198 secblairsvile@westinghouse.com Site Security Services include:

- Access Control
- Emergency Response
- Vehicle Assistance
- Facility Patrols
- Event / Incident Investigation & Reporting
- Special Event Coverage
- Parking Enforcement