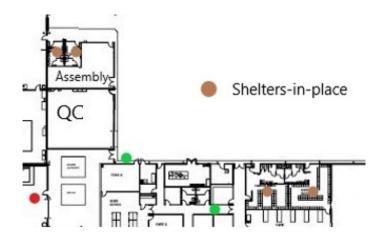

# MANNING, SC

There is one assembly area for the Manning facility located outside the main entrance by the flag poles.