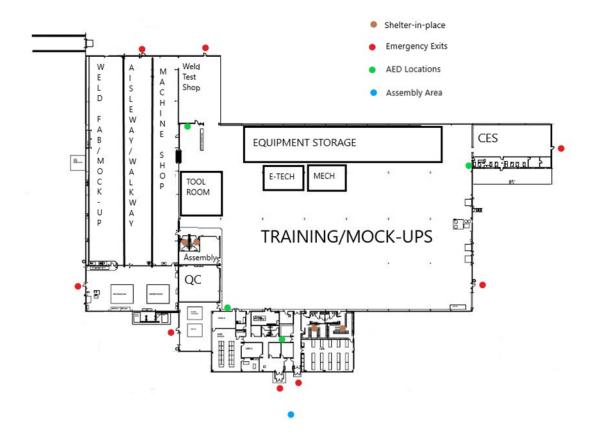

# MANNING, SC

There is one assembly area for the Manning facility located outside the main entrance by the flag poles.