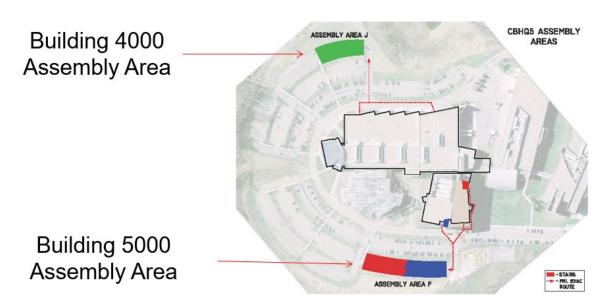

Resuscitation)
- Basic First Aid
- AED (Automatic External Defibrillator)

The security officer will contact Allegheny County 9-1-1 for an ambulance response for any medical emergency requiring additional medical attention.

There are two AED's located at Warrendale:

- Bldg. 5000 1st floor
- Bldg. 4000 Security

# WARRENDALE, PA

#### **Amenities**

- The cafeteria is located on the first floor of Building 3000. Hours of operation are 7:00 a.m. to 4:00 p.m. Monday through Friday and is operated by AVI and managed by KSCP management.
- Wellness Center is located on the 1st floor of building 5000 and is operated and managed by NAI. Open 7 days a week, 24 hours a day for park-based tenants.
- An ATM is available in the service area of the cafeteria in building 3000.

## **Assembly Areas**