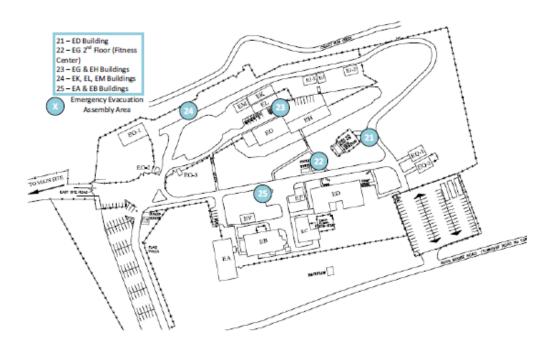

ilding
- Call 911 or 5911 from any site phone, 5911 from an internet-based "soft" phone, or 724-722-5911 from a cell phone. DO NOT CALL 911 DIRECTLY FROM A CELL PHONE.
- Report the location and brief extent of the fire

In the event of a **Medical** situation:

- The Waltz Mill Site no longer staffs a medical department,
- Contact Gate A for medical assistance 24/7. Emergency responders, on or off site, will be contacted by site security (An ambulance will be called immediately upon notice of a patient with chest pains, shortness of breath or altered level of consciousness).
- Workcare, for Westinghouse, WECTEC, and BHI Personnel must be contacted for any incidents beyond minor first aid. Their phone number is 1-888-449-7787.

#### **Assembly Areas**

Main Site



# WALTZ MILL

East Site