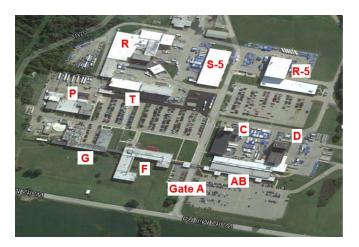

#### Amenities

- Security Office ABX3
- Cafeteria F Building, 1st Floor
- Medical F Building, 1st Floor
- Fitness Center EH Building, 2nd Floor
- ATM F Building 1st Floor
- Shipping & Receiving D-Bay
- Mail Room In Shipping & Receiving
- Environment, Health & Safety G Building, 1<sup>st</sup>
  Floor
- Health Physics R, T, & R5 Buildings
- Facilities P Building

#### **Assembly Areas**

Main Site