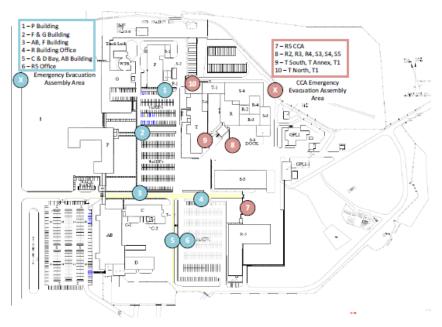

l station
- Evacuate the building
- Call 911 or 5911 from any site phone, 5911 from an internet-based "soft" phone, or 724-722-5911 from a cell phone. DO NOT CALL 911 DIRECTLY FROM A CELL PHONE.
- Report the location and brief extent of the fire

In the event of a **Medical** situation:

- The Waltz Mill Site no longer staffs a medical department,
- Contact Gate A for medical assistance 24/7. Emergency responders, on or off site, will be contacted by site security (An ambulance will be called immediately upon notice of a patient with chest pains, shortness of breath or altered level of consciousness).
- Workcare, for Westinghouse, WECTEC, and BHI Personnel must be contacted for any incidents beyond minor first aid. Their phone number is 1-888-449-7787.

#### **Assembly Areas**

Main Site



# WALTZ MILL

East Site